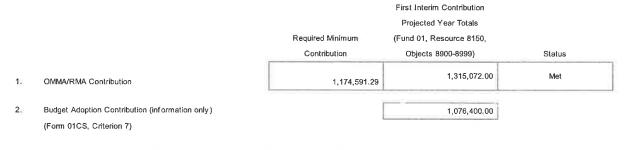

g the District's Compliance with the Contribution Requirement for EC Section 17070.75 - Ongoing and Major Maintenance/Restricted Maintenance Account (OMMA/RMA)

NOTE: EC Section 17070.75 requires the district to deposit into the account a minimum amount equal to or greater than three percent of the total general fund expenditures and other financing uses for that fiscal year. Statute exclude the following resource codes from the total general fund expenditures calculation: 3212, 3213, 3214, 3216, 3218, 3219, 3225, 3226, 3227, 3228, 5316, 5632, 5633, 5634, 7027, and 7690.

DATA ENTRY: Enter the Required Minimum Contribution if Budget data does not exist. Budget data that exist will be extracted; otherwise, enter budget data into lines 1, if applicable, and 2. All other data are extracted.



If status is not met, enter an X in the box that best describes why the minimum required contribution was not made:

|  | Not applicable (district does not participate in the Leroy F. Greene School Facilities Act of 1998) |
|--|-----------------------------------------------------------------------------------------------------|
|  | Exempt (due to district's small size [EC Section 17070.75 (b)(2)(E)])                               |
|  | Other (explanation must be provided)                                                                |

Explanation: (required if NOT met and Other is marked)

California Dept of Education \$AC\$ Financial Reporting Software - \$AC\$ V7 File: CSI\_District, Version 5

#### 8. CRITERION: Deficit Spending

STANDARD: Unrestricted deficit spending (total unr